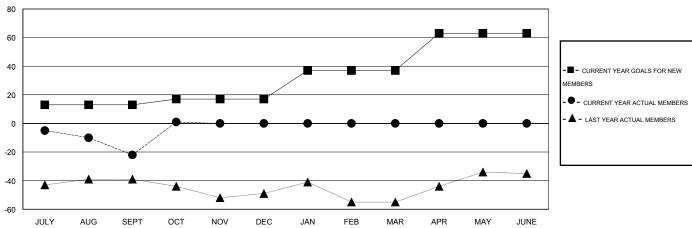

## GMT: Gary Wong LOCATION ALASKA GMT CA 1

|                         |                  | Clubs     |                  |                  | Members                  |                    |                                     |                    |                  |
|-------------------------|------------------|-----------|------------------|------------------|--------------------------|--------------------|-------------------------------------|--------------------|------------------|
| RESULTS FOR 2016-2017   |                  |           |                  |                  | RESULTS FOR 2016-2017    |                    |                                     |                    |                  |
| QUARTER                 | NEW CLUB<br>GOAL | NEW CLUBS | DROPPED<br>CLUBS | NET<br>GAIN/LOSS | QUARTER                  | NEW MEMBER<br>GOAL | CHARTER AND<br>NEW MEMBERS<br>ADDED | DROPPED<br>MEMBERS | NET<br>GAIN/LOSS |
| JULY/AUG/SEPT           | 1                | 0         | 0                | 0                | JULY/AUG/SEPT            | 13                 | 22<br>27                            | 44                 | -22<br>23        |
| OCT/NOV/DEC JAN/FEB/MAR | 1                | 0         | 0<br>0<br>0      | 0                | OCT/NOV/DEC  JAN/FEB/MAR | 4<br>20<br>26      | 0                                   | 4<br>0<br>0        | 0                |
| APR/MAY/JUNE            | ı                | 0         | J                | U                | APR/MAY/JUNE             | 20                 | U                                   | 0                  | U                |

#### GOALS AND ACTUAL MEMBERS CUMULATIVE

| DROPPED CLUBS: 0  DROPPED MEMBERS |    | 9 CLUBS OF 30 ADDED 1 OR MORE<br>NEW MEMBERS | GENDER DISTRIBU<br>MALE<br>FEMALE | JTION<br>553 (61.79%)<br>342 (38.21%) |     |
|-----------------------------------|----|----------------------------------------------|-----------------------------------|---------------------------------------|-----|
| DECEASED                          | 2  | CLICK HERE FOR HEALTH_                       | FAMILY UNIT MEMBERS               |                                       | 231 |
| CLUB CANCELLED OTHER              | 46 | ASSESSMENT DATA                              | HEAD OF HOUSEHOLD                 |                                       | 108 |
| TOTAL                             | 48 |                                              | NON-HEAD OF HOUSEHOL              | 123                                   |     |