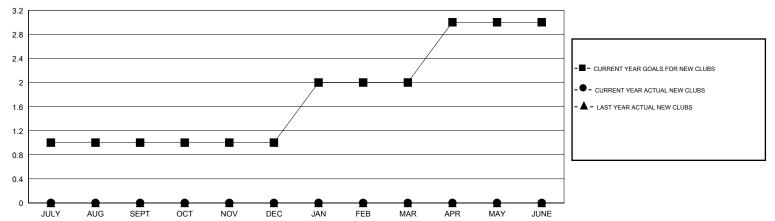

## GMT: Gary Wong LOCATION ALASKA GMT CA 1

|                         |                  | Clubs     |                  |                  | Members                  |                    |                                     |                    |                  |
|-------------------------|------------------|-----------|------------------|------------------|--------------------------|--------------------|-------------------------------------|--------------------|------------------|
| RESULTS FOR 2016-2017   |                  |           |                  |                  | RESULTS FOR 2016-2017    |                    |                                     |                    |                  |
| QUARTER                 | NEW CLUB<br>GOAL | NEW CLUBS | DROPPED<br>CLUBS | NET<br>GAIN/LOSS | QUARTER                  | NEW MEMBER<br>GOAL | CHARTER AND<br>NEW MEMBERS<br>ADDED | DROPPED<br>MEMBERS | NET<br>GAIN/LOSS |
| JULY/AUG/SEPT           | 1                | 0         | 0                | 0                | JULY/AUG/SEPT            | 13                 | 22<br>27                            | 44                 | -22<br>23        |
| OCT/NOV/DEC JAN/FEB/MAR | 1                | 0         | 0<br>0<br>0      | 0                | OCT/NOV/DEC  JAN/FEB/MAR | 4<br>20<br>26      | 0                                   | 4<br>0<br>0        | 0                |
| APR/MAY/JUNE            | ı                | 0         | J                | U                | APR/MAY/JUNE             | 20                 | U                                   | 0                  | U                |

### GOALS AND ACTUAL NEW CLUBS CUMULATIVE